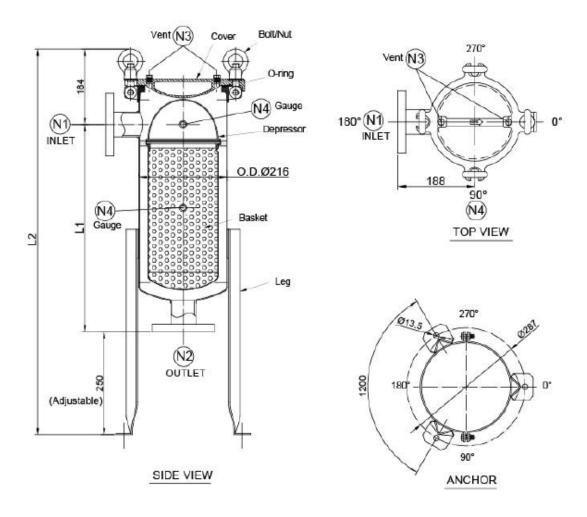

#### **Dimensions**

- Inlet/Outlet: 2" / 3"
- Connection Types: ANSI, JIS, and DIN Flange NPT, BSP and PT Thread
- Vent: 1/4" NPTGauge: 1/4" NPT

## Performance Specifications

Maximum Operating Pressure 150 psig (10.3 bar) @77°F (25°C) in liquid service

| Model     | Max. Liquid Flow Rate<br>gpm (M³/hr) | Dimensions   |              |  |
|-----------|--------------------------------------|--------------|--------------|--|
|           |                                      | L1 Inch (mm) | L2 Inch (    |  |
| FS-FSB1-S | 90(20)                               | 19.9" (505)  | 36.9" (939)  |  |
| FS-FSB2-S | 180 (40)                             | 34.3" (870)  | 51.3" (1304) |  |