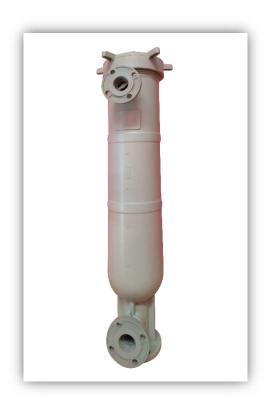

## **CONVERTIBLE POLYPROPYLENE BAG FILTER HOUSING**

## **Technical Specifications – Bag Filter Housing**

| SPECIFICATIONS            |                   |
|---------------------------|-------------------|
| Max Clean Water Flow Rate | 30 m³/hr          |
| Filter Surface Area       | 0.5m <sup>2</sup> |
| Vessel Volume             | 18 Liters         |
| Max Operating Pressure    | 80 PSI            |
| Operating Temperature     | 60°C              |
| Bag Dimension             | 7"Dia x 32"Length |

## **Features**

- Moulded Construction
- Can be converted as bag filter and Cartridge Filter
- Inlet / Outlet 2" BSP / 2" Flange Connection
- Vent Valve provided
- Robust Tripod Legs
- Manufactured from FDA Compliant Virgin Polypropylene Resin
- Top Mounted Lipped high Pressure Gasket