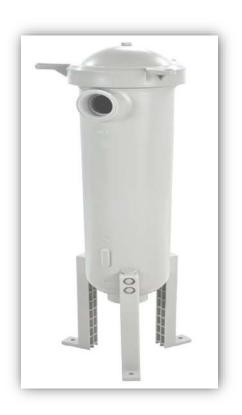

## **CONVERTIBLE POLYPROPYLENE BAG FILTER HOUSING**

## **Technical Specifications – Bag Filter Housing**

| SPECIFICATIONS            |                    |
|---------------------------|--------------------|
| Max Clean Water Flow Rate | 15 m³/hr           |
| Filter Surface Area       | 0.25m <sup>2</sup> |
| Vessel Volume             | 18 Liters          |
| Max Operating Pressure    | 80 PSI             |
| Operating Temperature     | 60°C               |
| Bag Dimension             | 6"Dia x 20"Length  |

## **Features**

- Moulded Construction
- Can be converted as bag filter and Cartridge Filter
- Inlet / Outlet 2" BSP Connection
- Vent Valve provided
- Robust Tripod Legs
- Manufactured from FDA Compliant Virgin Polypropylene Resin
- Top Mounted Lipped high Pressure Gasket